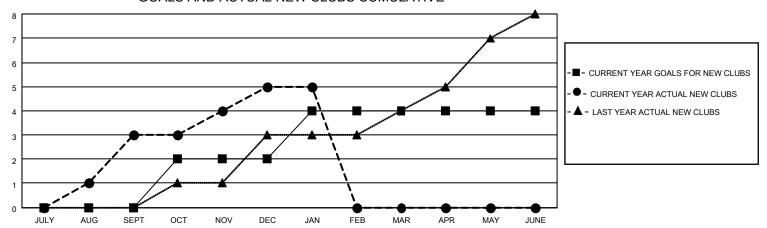

## GOALS AND ACTUAL NEW CLUBS CUMULATIVE

| DROPPED CLUBS: 5 |     | 65 CLUBS OF 102 ADDED 1 OR<br>MORE NEW MEMBERS | GENDER DISTRIBUTION                |                                  |  |
|------------------|-----|------------------------------------------------|------------------------------------|----------------------------------|--|
|                  |     |                                                | MALE<br>FEMALE                     | 2,117 (56.39%)<br>1,637 (43.61%) |  |
| DROPPED MEMBERS  |     |                                                | NON BINARY<br>PREFER NOT TO ANSWER | 0 (0.00%)<br>0 (0.00%)           |  |
| DECEASED         | 6   |                                                | THE ENTITY TO ANOWER               | 0 (0.0070)                       |  |
| CLUB CANCELLED   | 41  | CLICK HERE FOR CUMULATIVE                      | TOTAL FAMILY UNIT MEMBERS          | 1,062                            |  |
| OTHER            | 407 | MEMBERSHIP DATA                                |                                    |                                  |  |
| TOTAL            | 454 |                                                | FAMILY MEMBERS PAYING HAI          | LF DUES 625                      |  |
|                  |     |                                                |                                    |                                  |  |