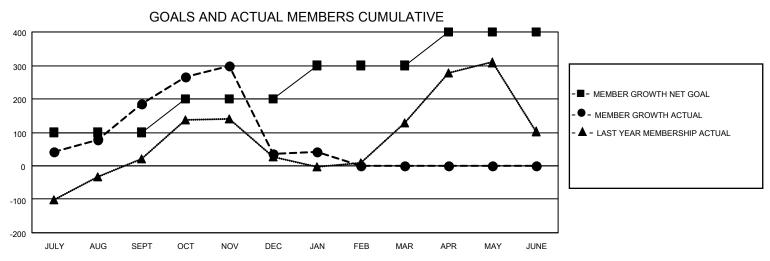

## GOALS AND ACTUAL NEW CLUBS CUMULATIVE

| DROPPED CLUBS: 5 |     | 65 CLUBS OF 102 ADDED 1 OR<br>MORE NEW MEMBERS | GENDER DISTRIBUTION                |                                  |  |
|------------------|-----|------------------------------------------------|------------------------------------|----------------------------------|--|
|                  |     |                                                | MALE<br>FEMALE                     | 2,117 (56.39%)<br>1,637 (43.61%) |  |
| DROPPED MEMBERS  |     |                                                | NON BINARY<br>PREFER NOT TO ANSWER | 0 (0.00%)<br>0 (0.00%)           |  |
| DECEASED         | 6   |                                                | THE ENTITY TO ANOWER               | 0 (0.0070)                       |  |
| CLUB CANCELLED   | 41  | CLICK HERE FOR CUMULATIVE                      | TOTAL FAMILY UNIT MEMBERS          | 1,062                            |  |
| OTHER            | 407 | MEMBERSHIP DATA                                |                                    |                                  |  |
| TOTAL            | 454 |                                                | FAMILY MEMBERS PAYING HAI          | LF DUES 625                      |  |
|                  |     |                                                |                                    |                                  |  |